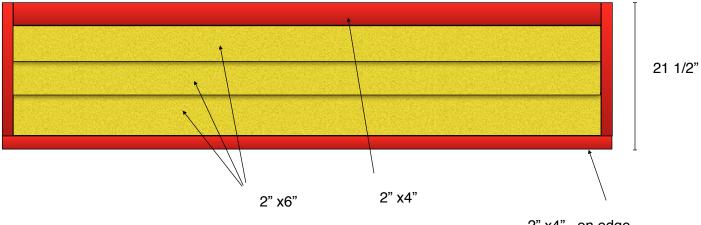

### **Bench**

side rails 1 each 2"x4" x 99" 2 each 2x4 x 21"

Top boards laid on side 1 each 2x4x96 3 each 2x6x96 supports 3 each 2x4x21" 3 each 2x4 x 20" 3 each 2x4 ...cut at angle to fit

Once have all the sides complete lay sides down and cut galvanized metal to fit inside cage. Secure with fencing nails. Space every 6" to secure. Put up wall runners both vertical and horizontal per drawing. I used screws (3" deck screws) to secure sides front and top. This allows for easy removal if every decide to move or relocate. The bench I attached to wall after identifying studs (with stud finder) and used 4" 5/16" lag bolts.

### Top View

2" x4" on edge

Side View