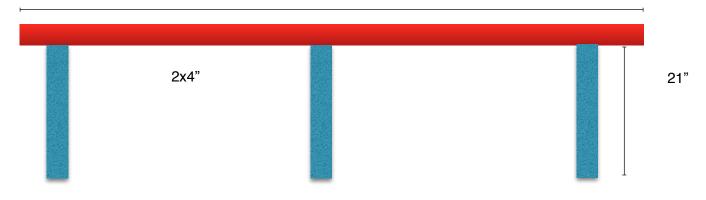

### **Bench**

side rails 1 each 2"x4" x 99" 2 each 2x4 x 21"

Top boards laid on side 1 each 2x4x96 3 each 2x6x96 supports 3 each 2x4x21" 3 each 2x4 x 20" 3 each 2x4 ...cut at angle to fit

Once have all the sides complete lay sides down and cut galvanized metal to fit inside cage. Secure with fencing nails. Space every 6" to secure. Put up wall runners both vertical and horizontal per drawing. I used screws (3" deck screws) to secure sides front and top. This allows for easy removal if every decide to move or relocate. The bench I attached to wall after identifying studs (with stud finder) and used 4" 5/16" lag bolts.

## Catio wall bench

99"