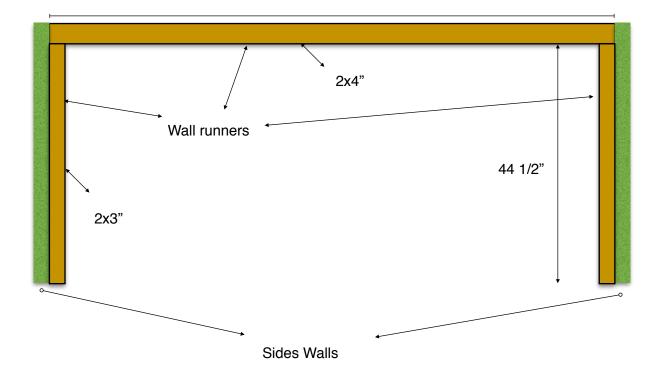

### <u>Top</u>-

Note- lay all of these flat for dimensional accuracy 2 each 2x3 x 91" 1 each 2x3 x 21 1/2" 1 each 2x3 x 16 1/2"

<u>Wall Attachment</u>- I used 2x3"s to secure vertically against wall with either screws or if no studs, use molly bolts

Top runner against wall 1 each 2x4 x 93" Vertical runners 2 each 2x3 x 44 1/2"