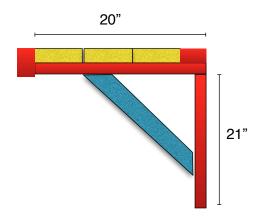

### **Bench**

side rails 1 each 2"x4" x 99" 2 each 2x4 x 21"

Top boards laid on side 1 each 2x4x96 3 each 2x6x96 supports 3 each 2x4x21" 3 each 2x4 x 20" 3 each 2x4 ...cut at angle to fit

Once have all the sides complete lay sides down and cut galvanized metal to fit inside cage. Secure with fencing nails. Space every 6" to secure. Put up wall runners both vertical and horizontal per drawing. I used screws (3" deck screws) to secure sides front and top. This allows for easy removal if every decide to move or relocate. The bench I attached to wall after identifying studs (with stud finder) and used 4" 5/16" lag bolts.

## Catio wall bench

99"