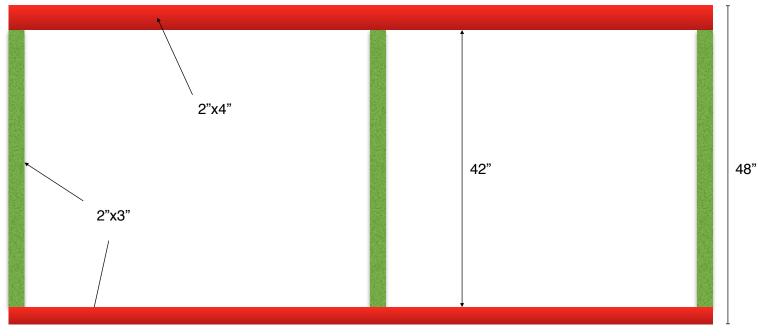

Lumber used for this particular window (6' by 3') was

#### **Front**

each 2x3 x 96"
each 2x4 x 96"
each 2x3 x 42" (vary height depending on window dimensions)

<u>Side(s)</u>-Below is for two sides. I was in corner so only needed one 2 each 2x3 x 20" (vary length depending on your overall depth you desire) 2 each 2x4 x 20" (same as above) 4 each 2x3 x 42" (vary height depending on window dimensions)