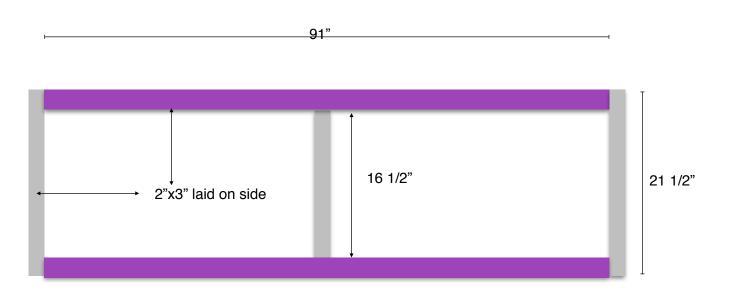

### <u>Top</u>-

Note- lay all of these flat for dimensional accuracy 2 each 2x3 x 91" 1 each 2x3 x 21 1/2" 1 each 2x3 x 16 1/2"

<u>Wall Attachment</u>- I used 2x3"s to secure vertically against wall with either screws or if no studs, use molly bolts