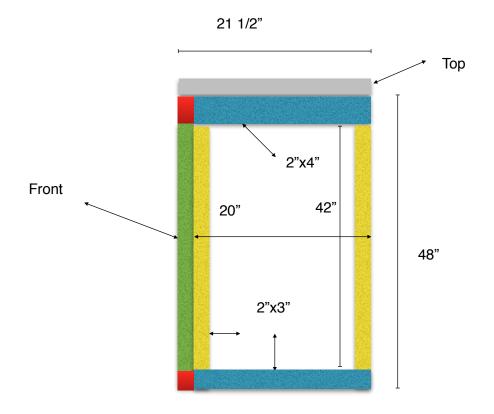

Lumber used for this particular window (6' by 3') was

#### **Front**

each 2x3 x 96"
each 2x4 x 96"
each 2x3 x 42" (vary height depending on window dimensions)

<u>Side(s)</u>-Below is for two sides. I was in corner so only needed one 2 each 2x3 x 20" (vary length depending on your overall depth you desire) 2 each 2x4 x 20" (same as above) 4 each 2x3 x 42" (vary height depending on window dimensions)